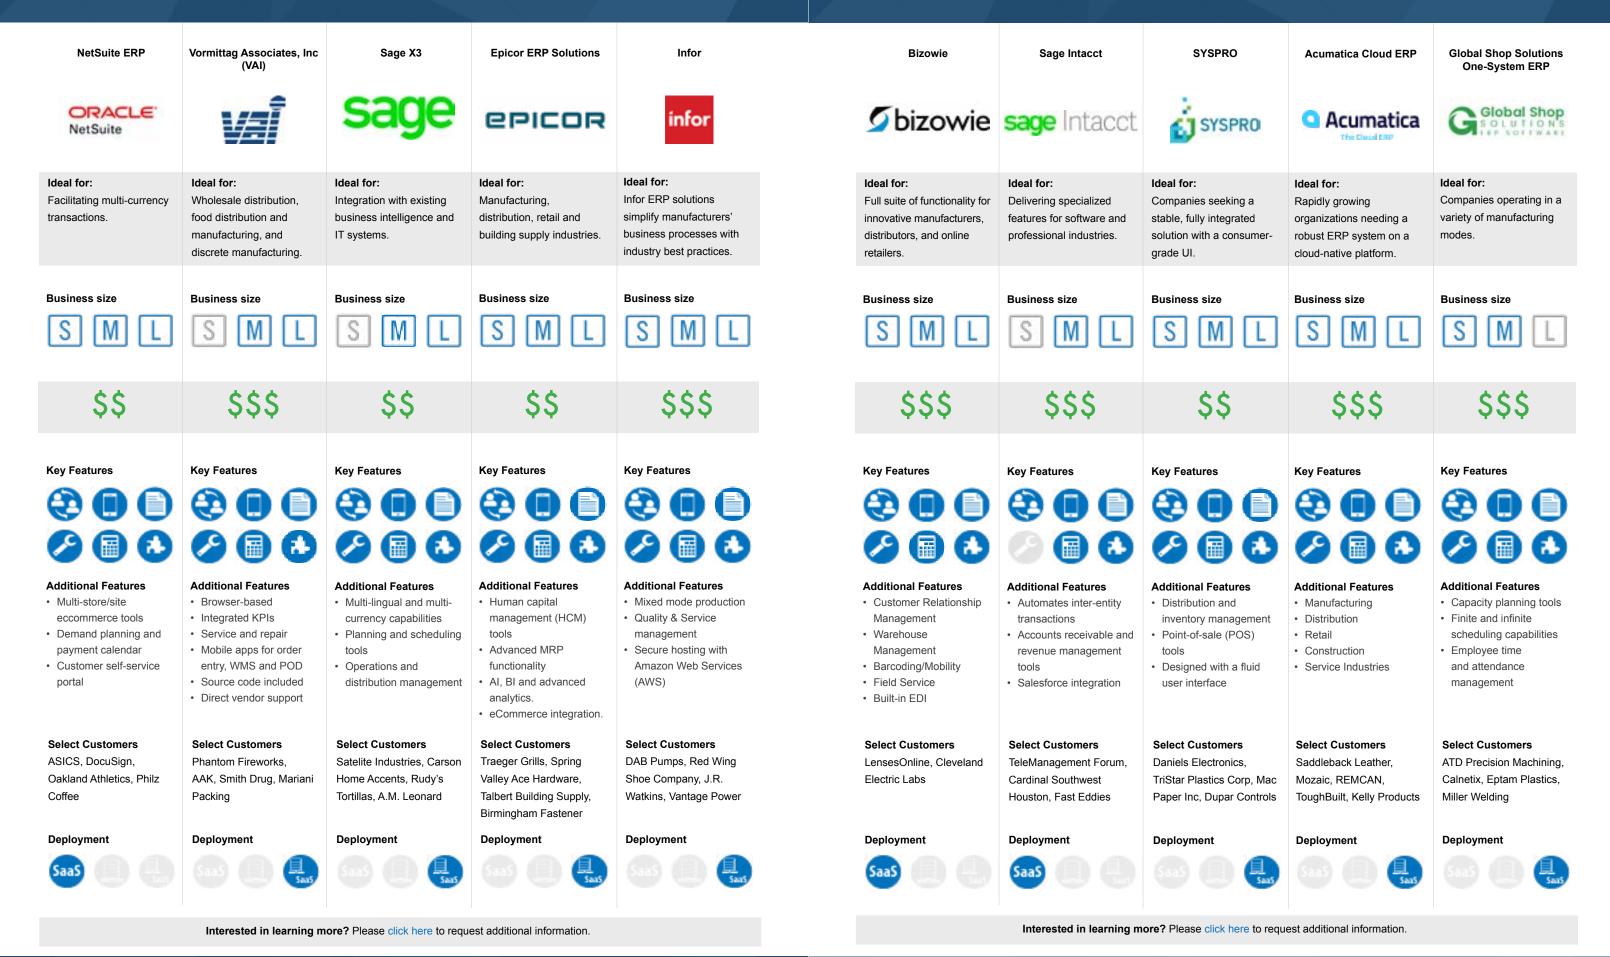

## **Top 20 ERP Software Comparison**

## **Top 20 ERP Software Comparison**

| IFS Applications                                                                                                                                                                   | UNIT4                                                                                                                                                                                                                 | SAP ERP System                                                                                                                                                                                                                            | FinancialForce                                                                                                                                                                  | abas ERP                                                                                                                                                                  | DELMIAWorks                                                                                                                                                                                             | Rootstock Software                                                                                                                                                                                                             | Oracle E-Bu                                                                                                        |  |
|------------------------------------------------------------------------------------------------------------------------------------------------------------------------------------|-----------------------------------------------------------------------------------------------------------------------------------------------------------------------------------------------------------------------|-------------------------------------------------------------------------------------------------------------------------------------------------------------------------------------------------------------------------------------------|---------------------------------------------------------------------------------------------------------------------------------------------------------------------------------|---------------------------------------------------------------------------------------------------------------------------------------------------------------------------|---------------------------------------------------------------------------------------------------------------------------------------------------------------------------------------------------------|--------------------------------------------------------------------------------------------------------------------------------------------------------------------------------------------------------------------------------|--------------------------------------------------------------------------------------------------------------------|--|
| <b>NFS</b>                                                                                                                                                                         | UNIT <mark>4</mark>                                                                                                                                                                                                   | SAP                                                                                                                                                                                                                                       | FINANCIALFORCE                                                                                                                                                                  | abas                                                                                                                                                                      | S DELMIA<br>WORKS                                                                                                                                                                                       | <b>software</b>                                                                                                                                                                                                                | ORA                                                                                                                |  |
| Ideal for:<br>Enterprise-sized<br>companies that focus<br>on engineer-to-order<br>processes.                                                                                       | Ideal for:<br>Service-based companies<br>with tailored solutions<br>for NFP, Professional<br>Services and Government.                                                                                                 | Ideal for:<br>Providing industry-tailored<br>solutions.                                                                                                                                                                                   | Ideal for:<br>Integration with<br>Salesforce-based<br>systems.                                                                                                                  | Ideal for:<br>Small to medium-sized<br>businesses looking for a<br>feature-rich solution with<br>advanced planning tools.                                                 | Ideal for:<br>Larger-sized companies<br>who frequently handle<br>multi-currency and multi-<br>lingual transactions.                                                                                     | Ideal for:<br>Providing companies<br>with a cloud ERP<br>manufacturing, distribution<br>and supply chain solution.                                                                                                             | Ideal for:<br>Managing the<br>lifecyle.                                                                            |  |
| Business size                                                                                                                                                                      | Business size                                                                                                                                                                                                         | Business size                                                                                                                                                                                                                             | Business size                                                                                                                                                                   | Business size                                                                                                                                                             | Business size                                                                                                                                                                                           | Business size                                                                                                                                                                                                                  | Business siz                                                                                                       |  |
| \$\$\$\$                                                                                                                                                                           | \$\$\$                                                                                                                                                                                                                | \$\$\$\$                                                                                                                                                                                                                                  | \$\$\$                                                                                                                                                                          | \$\$\$\$                                                                                                                                                                  | \$\$\$                                                                                                                                                                                                  | \$\$\$                                                                                                                                                                                                                         | \$\$                                                                                                               |  |
| Key Features                                                                                                                                                                       | Key Features                                                                                                                                                                                                          | Key Features                                                                                                                                                                                                                              | Key Features                                                                                                                                                                    | Key Features                                                                                                                                                              | Key Features                                                                                                                                                                                            | Key Features                                                                                                                                                                                                                   | Key Features                                                                                                       |  |
| <ul> <li>Additional Features</li> <li>Human resources<br/>management</li> <li>Multi-site planning and<br/>shop floor reporting<br/>tools</li> <li>Asset data management</li> </ul> | <ul> <li>Additional Features</li> <li>Planning, budgeting and forecasting tools</li> <li>360 Project Workspace</li> <li>Integrated HR and Payroll</li> <li>Field service and asset management capabilities</li> </ul> | <ul> <li>Additional Features</li> <li>Treasury and financial<br/>risk management tools</li> <li>Employee e-recruitment,<br/>training, deployment and<br/>retention management</li> <li>Procurement and<br/>logistics execution</li> </ul> | <ul> <li>Additional Features</li> <li>Real-time analytic reporting</li> <li>Social media interaction and collaboration tools</li> <li>Human capital management (HCM)</li> </ul> | Additional Features <ul> <li>CRM</li> <li>Multi-Company</li> <li>Multi-Site</li> <li>EDI</li> <li>Business Intelligence</li> <li>Mobile Apps</li> <li>Workflow</li> </ul> | <ul> <li>Additional Features</li> <li>Planning, scheduling<br/>and inventory<br/>management</li> <li>Estimating and quoting<br/>tools</li> <li>Supports BI, CRM and<br/>HCM responsibilities</li> </ul> | <ul> <li>Additional Features</li> <li>Sales order<br/>management</li> <li>Production engineering</li> <li>Inventory management</li> <li>Lot and serial control</li> <li>Shop floor control</li> <li>PLM integration</li> </ul> | <ul> <li>Additional Fe</li> <li>Project protomanageme</li> <li>Built-in applibrary</li> <li>Service aut</li> </ul> |  |
| Select Customers<br>Chief Industries, Linamar,<br>Kaman, CDF Corporation,<br>Freybe Gourmet Foods                                                                                  | Select Customers<br>Harvard Law School,<br>Save the Children, WSP  <br>Parsons Brinckerhoff                                                                                                                           | Select Customers<br>German Aerospace<br>Center, Gillette, Rohm and<br>Haas, Biomet Europe                                                                                                                                                 | Select Customers<br>Interlochen Arts Academy,<br>Motus, Greenway Health,<br>CDI Spaces, Crunch                                                                                  | Select Customers<br>Actiontec Electronics,<br>Clarion Technologies,<br>Computrol, Concept2                                                                                | <b>Select Customers</b><br>Donnelly Manufacturing,<br>Gill Industries, Tessy<br>Plastics, Mar-Bal Inc                                                                                                   | Select Customers<br>Solar City/Tesla Energy,<br>Matouk, First Light Energy,<br>Pro-Tech, Nanophase                                                                                                                             | Select Custo<br>Chicago Pub<br>Hyundai Sec<br>ConAgra Foc                                                          |  |
| Deployment                                                                                                                                                                         | Deployment                                                                                                                                                                                                            | Deployment                                                                                                                                                                                                                                | Deployment                                                                                                                                                                      | Deployment                                                                                                                                                                | Deployment<br>SaaS                                                                                                                                                                                      | Deployment                                                                                                                                                                                                                     | Deployment<br>SaaS                                                                                                 |  |
| Interested in learning more? Please click here to request additional information.                                                                                                  |                                                                                                                                                                                                                       |                                                                                                                                                                                                                                           |                                                                                                                                                                                 |                                                                                                                                                                           |                                                                                                                                                                                                         | Interested in learning more? Please cli                                                                                                                                                                                        |                                                                                                                    |  |