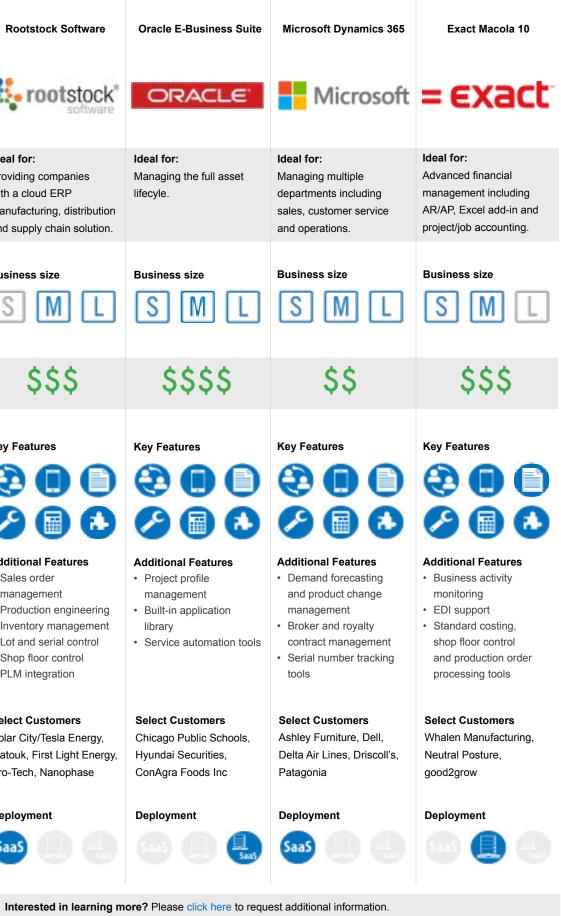

## **Top 20 ERP Software Comparison**

## **Top 20 ERP Software Comparison**

| IFS Applications                                                                                                                                                                   | UNIT4                                                                                                                                                                                                                 | SAP ERP System                                                                                                                                                                                                                            | FinancialForce                                                                                                                                                                  | abas ERP                                                                                                                                                                  | DELMIAWorks                                                                                                                                                                                             | Rootstock Software                                                                                                                                                                                                             | Oracle E-Bu                                                                                                        |  |
|------------------------------------------------------------------------------------------------------------------------------------------------------------------------------------|-----------------------------------------------------------------------------------------------------------------------------------------------------------------------------------------------------------------------|-------------------------------------------------------------------------------------------------------------------------------------------------------------------------------------------------------------------------------------------|---------------------------------------------------------------------------------------------------------------------------------------------------------------------------------|---------------------------------------------------------------------------------------------------------------------------------------------------------------------------|---------------------------------------------------------------------------------------------------------------------------------------------------------------------------------------------------------|--------------------------------------------------------------------------------------------------------------------------------------------------------------------------------------------------------------------------------|--------------------------------------------------------------------------------------------------------------------|--|
| <b>NFS</b>                                                                                                                                                                         | UNIT <mark>4</mark>                                                                                                                                                                                                   | SAP                                                                                                                                                                                                                                       | FINANCIALFORCE                                                                                                                                                                  | abas                                                                                                                                                                      | S DELMIA<br>WORKS                                                                                                                                                                                       | <b>software</b>                                                                                                                                                                                                                | ORA                                                                                                                |  |
| Ideal for:<br>Enterprise-sized<br>companies that focus<br>on engineer-to-order<br>processes.                                                                                       | Ideal for:<br>Service-based companies<br>with tailored solutions<br>for NFP, Professional<br>Services and Government.                                                                                                 | Ideal for:<br>Providing industry-tailored<br>solutions.                                                                                                                                                                                   | Ideal for:<br>Integration with<br>Salesforce-based<br>systems.                                                                                                                  | Ideal for:<br>Small to medium-sized<br>businesses looking for a<br>feature-rich solution with<br>advanced planning tools.                                                 | Ideal for:<br>Larger-sized companies<br>who frequently handle<br>multi-currency and multi-<br>lingual transactions.                                                                                     | Ideal for:<br>Providing companies<br>with a cloud ERP<br>manufacturing, distribution<br>and supply chain solution.                                                                                                             | Ideal for:<br>Managing the<br>lifecyle.                                                                            |  |
| Business size                                                                                                                                                                      | Business size                                                                                                                                                                                                         | Business size                                                                                                                                                                                                                             | Business size                                                                                                                                                                   | Business size                                                                                                                                                             | Business size                                                                                                                                                                                           | Business size                                                                                                                                                                                                                  | Business siz                                                                                                       |  |
| \$\$\$\$                                                                                                                                                                           | \$\$\$                                                                                                                                                                                                                | \$\$\$\$                                                                                                                                                                                                                                  | \$\$\$                                                                                                                                                                          | \$\$\$\$                                                                                                                                                                  | \$\$\$                                                                                                                                                                                                  | \$\$\$                                                                                                                                                                                                                         | \$\$                                                                                                               |  |
| Key Features                                                                                                                                                                       | Key Features                                                                                                                                                                                                          | Key Features                                                                                                                                                                                                                              | Key Features                                                                                                                                                                    | Key Features                                                                                                                                                              | Key Features                                                                                                                                                                                            | Key Features                                                                                                                                                                                                                   | Key Features                                                                                                       |  |
| <ul> <li>Additional Features</li> <li>Human resources<br/>management</li> <li>Multi-site planning and<br/>shop floor reporting<br/>tools</li> <li>Asset data management</li> </ul> | <ul> <li>Additional Features</li> <li>Planning, budgeting and forecasting tools</li> <li>360 Project Workspace</li> <li>Integrated HR and Payroll</li> <li>Field service and asset management capabilities</li> </ul> | <ul> <li>Additional Features</li> <li>Treasury and financial<br/>risk management tools</li> <li>Employee e-recruitment,<br/>training, deployment and<br/>retention management</li> <li>Procurement and<br/>logistics execution</li> </ul> | <ul> <li>Additional Features</li> <li>Real-time analytic reporting</li> <li>Social media interaction and collaboration tools</li> <li>Human capital management (HCM)</li> </ul> | Additional Features <ul> <li>CRM</li> <li>Multi-Company</li> <li>Multi-Site</li> <li>EDI</li> <li>Business Intelligence</li> <li>Mobile Apps</li> <li>Workflow</li> </ul> | <ul> <li>Additional Features</li> <li>Planning, scheduling<br/>and inventory<br/>management</li> <li>Estimating and quoting<br/>tools</li> <li>Supports BI, CRM and<br/>HCM responsibilities</li> </ul> | <ul> <li>Additional Features</li> <li>Sales order<br/>management</li> <li>Production engineering</li> <li>Inventory management</li> <li>Lot and serial control</li> <li>Shop floor control</li> <li>PLM integration</li> </ul> | <ul> <li>Additional Fe</li> <li>Project protomanageme</li> <li>Built-in applibrary</li> <li>Service aut</li> </ul> |  |
| Select Customers<br>Chief Industries, Linamar,<br>Kaman, CDF Corporation,<br>Freybe Gourmet Foods                                                                                  | Select Customers<br>Harvard Law School,<br>Save the Children, WSP  <br>Parsons Brinckerhoff                                                                                                                           | Select Customers<br>German Aerospace<br>Center, Gillette, Rohm and<br>Haas, Biomet Europe                                                                                                                                                 | Select Customers<br>Interlochen Arts Academy,<br>Motus, Greenway Health,<br>CDI Spaces, Crunch                                                                                  | Select Customers<br>Actiontec Electronics,<br>Clarion Technologies,<br>Computrol, Concept2                                                                                | <b>Select Customers</b><br>Donnelly Manufacturing,<br>Gill Industries, Tessy<br>Plastics, Mar-Bal Inc                                                                                                   | Select Customers<br>Solar City/Tesla Energy,<br>Matouk, First Light Energy,<br>Pro-Tech, Nanophase                                                                                                                             | Select Custo<br>Chicago Pub<br>Hyundai Sec<br>ConAgra Foc                                                          |  |
| Deployment                                                                                                                                                                         | Deployment                                                                                                                                                                                                            | Deployment                                                                                                                                                                                                                                | Deployment                                                                                                                                                                      | Deployment                                                                                                                                                                | Deployment<br>SaaS                                                                                                                                                                                      | Deployment                                                                                                                                                                                                                     | Deployment<br>SaaS                                                                                                 |  |
| Interested in learning more? Please click here to request additional information.                                                                                                  |                                                                                                                                                                                                                       |                                                                                                                                                                                                                                           |                                                                                                                                                                                 |                                                                                                                                                                           |                                                                                                                                                                                                         | Interested in learning more? Please cli                                                                                                                                                                                        |                                                                                                                    |  |