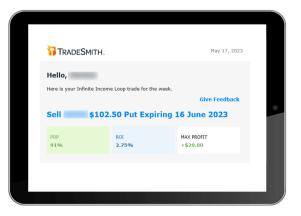

## One Full Year of Infinite Income Loop

Every week, you'll get one new official recommendation with the BEST trade Infinite Income Loop's system identifies. Each trade comes with a full breakdown, including your Probability of Profit (POP)\*, potential Return on Investment (ROI), and detailed trade instructions so you can start earning a potential \$200 in extra income EVERY month.

\*You will ONLY receive trade setups with a Probability of Profit of 80% or higher.

TradeSmith